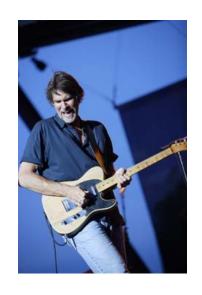

## 4th ANNUAL FAMILY FUN DAY MAIN EVENT WILL MCFARLANE

**Inspired by the Beatles!** 

Played on records for Bobby Blue Band, Little Milton, Etta James & Johnnie Taylor as part of the Muscle Shoals Rhythm Section!

Shared the stage with Elton
John, Kid Rock & James Taylor!

Played guitar with Bonnie Raitt 6 years!