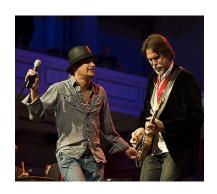

## 4th ANNUAL FAMILY FUN DAY MAIN EVENT WILL MCFARLANE

**Inspired by the Beatles!** 

Played on records for Bobby Blue Band, Little Milton, Etta James & Johnnie Taylor as part of the Muscle Shoals Rhythm Section!

Shared the stage with Elton
John, Kid Rock & James Taylor!

Played guitar with Bonnie Raitt 6 years!