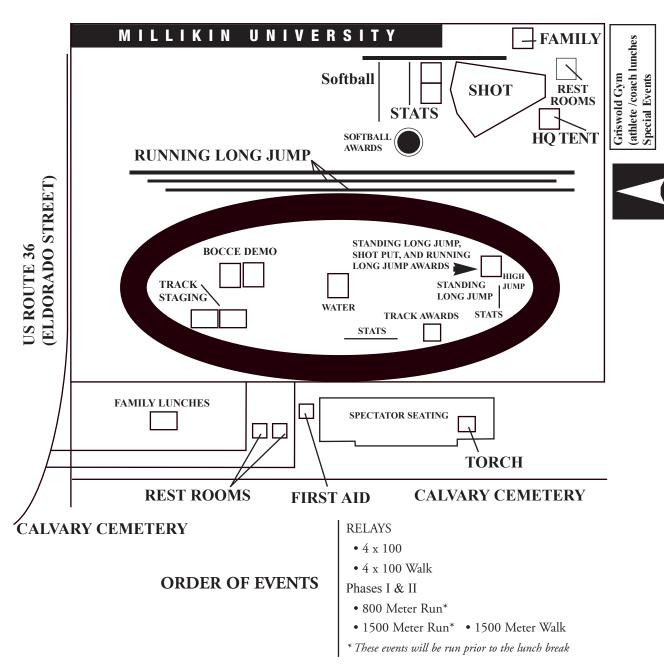

## The following schedule will begin at the conclusion of the relays.

| 10:00 - 10:45 | Groups    | GREEN<br>8-11/A<br>12-15/B | BLUE<br>16-21/C<br>22-29/D | YELLOW<br>30 + F/E    | RED<br>30 + M/E       |
|---------------|-----------|----------------------------|----------------------------|-----------------------|-----------------------|
| 10:45 - 11:45 | Phase I   | Standing<br>Long Jump      | Special Events             | Softball<br>Throw     | Track                 |
| LUNCH         | Phase II  | Softball<br>Throw          | Track                      | Standing<br>Long Jump | Special Events        |
| 1:00 - 2:00   | Phase III | Track                      | Standing<br>Long Jump      | Special Events        | Softball<br>Throw     |
| 2:00 - 3:00   | Phase IV  | Special Events             | Softball<br>Throw          | Track                 | Standing<br>Long Jump |