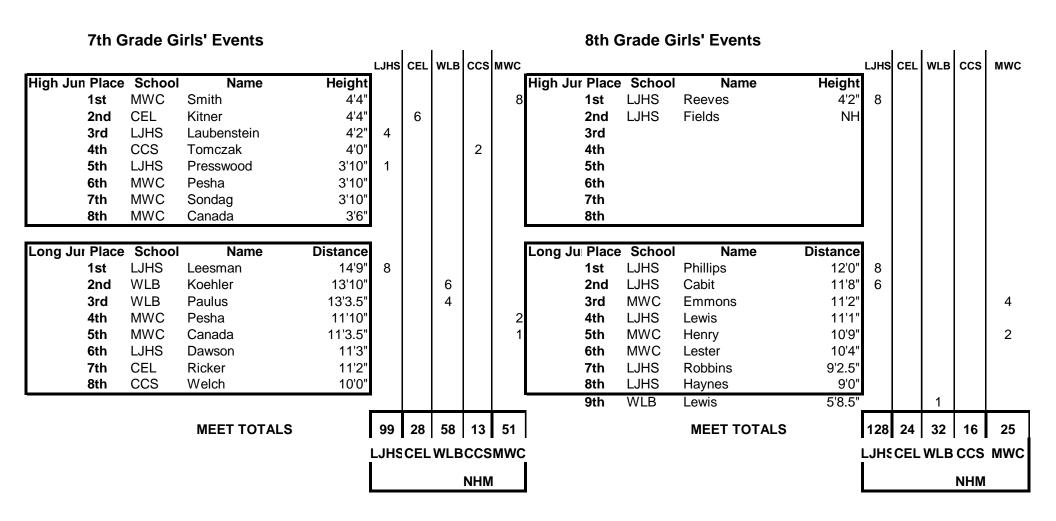

is   | Distance<br>67'4"<br>58'10"<br>57'1"<br>45'3"<br>40'0"<br>38'10"<br>38'10"<br>37'7"<br>26'3" | 6<br>4 |     | 1   | 8   | 2   |
| Shot Put | 1st                                                  | School<br>LJHS<br>LJHS<br>WLB<br>MWC<br>LJHS     | Name<br>Davis<br>Presswood<br>Coker<br>Gordon<br>Simmons           | Distance<br>24'7"<br>21'0"<br>19'8.5"<br>17'6"<br>16'4"                   | 8    |     | 4      |     | 2   | Shot Pu       | It Place<br>1st<br>2nd<br>3rd<br>4th<br>5th<br>6th<br>7th<br>8th | School<br>CCS<br>LJHS<br>MWC<br>LJHS<br>WLB                        | <b>Name</b><br>Hanger - 27'3" Tie<br>Davis - 26'5.5" Tie<br>Canada<br>Ruff<br>Coker | Distance<br>30'0"<br>30'0"<br>18'0"<br>16'10"<br>10'7"                                       | 6      |     | 1   | 8   | 4   |