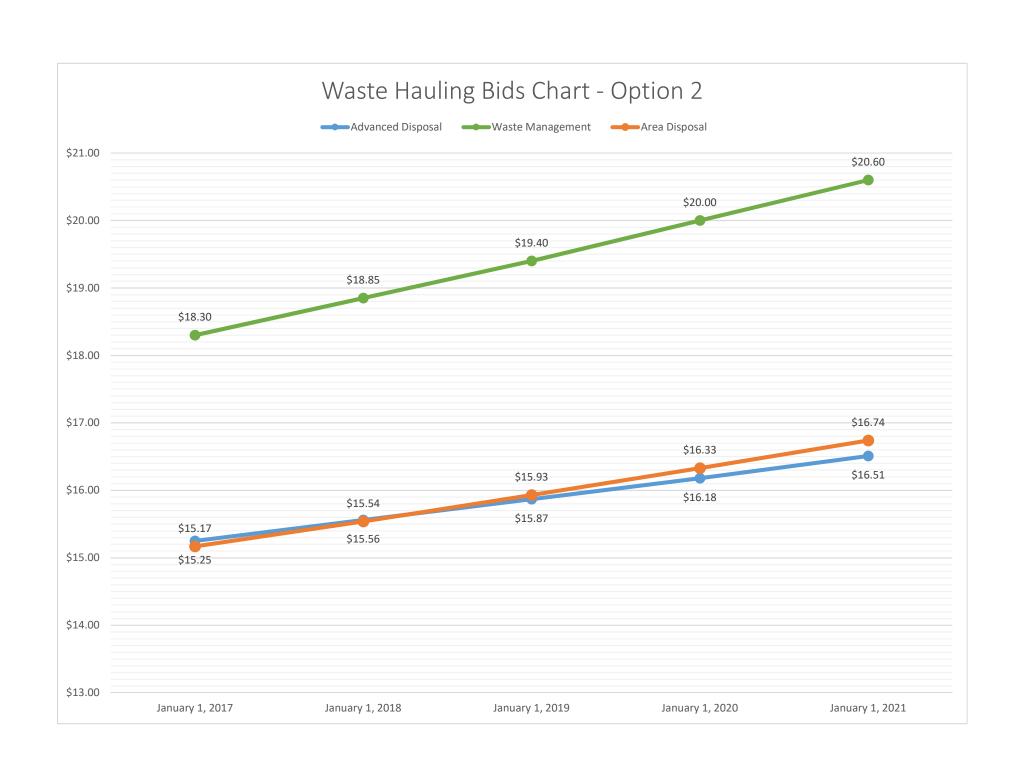

|                          | Monthly Collection Rates |                 |                 |                 |                 | Additional Cart |
|--------------------------|--------------------------|-----------------|-----------------|-----------------|-----------------|-----------------|
|                          | October 1, 2017          | October 1, 2018 | October 1, 2019 | October 1, 2020 | October 1, 2021 | Rental Rate     |
| <b>Advanced Disposal</b> |                          |                 |                 |                 |                 |                 |
| Option 1                 | \$16.25                  | \$16.58         | \$16.91         | \$17.24         | \$17.59         | \$2.50          |
| Option 2                 | \$15.25                  | \$15.56         | \$15.87         | \$16.18         | \$16.51         | \$2.50          |
| Option 3                 | \$14.25                  | \$14.54         | \$14.83         | \$15.12         | \$15.42         | \$2.50          |
| <b>Waste Management</b>  |                          |                 |                 |                 |                 |                 |
| Option 1                 | \$21.20                  | \$21.85         | \$22.50         | \$23.15         | \$23.90         | \$3.00          |
| Option 2                 | \$18.30                  | \$18.85         | \$19.40         | \$20.00         | \$20.60         | \$3.00          |
| Option 3                 | \$15.30                  | \$15.75         | \$16.25         | \$16.75         | \$17.25         | \$3.00          |
| Area Disposal            |                          |                 |                 |                 |                 |                 |
| Option 1                 | \$16.57                  | \$16.98         | \$17.40         | \$17.84         | \$18.29         | \$2.50          |
| Option 2                 | \$15.17                  | \$15.54         | \$15.93         | \$16.33         | \$16.74         | \$2.50          |
| Option 3                 | \$13.05                  | \$13.37         | \$13.70         | \$14.05         | \$14.40         | \$2.50          |

## **Lowest Cost Option**

Option 1 Advanced Disposal

Option 2 Advanced Disposal (if contract options are picked up); Area Disposal (if three year contract is awarded)

Option 3 Area Disposal