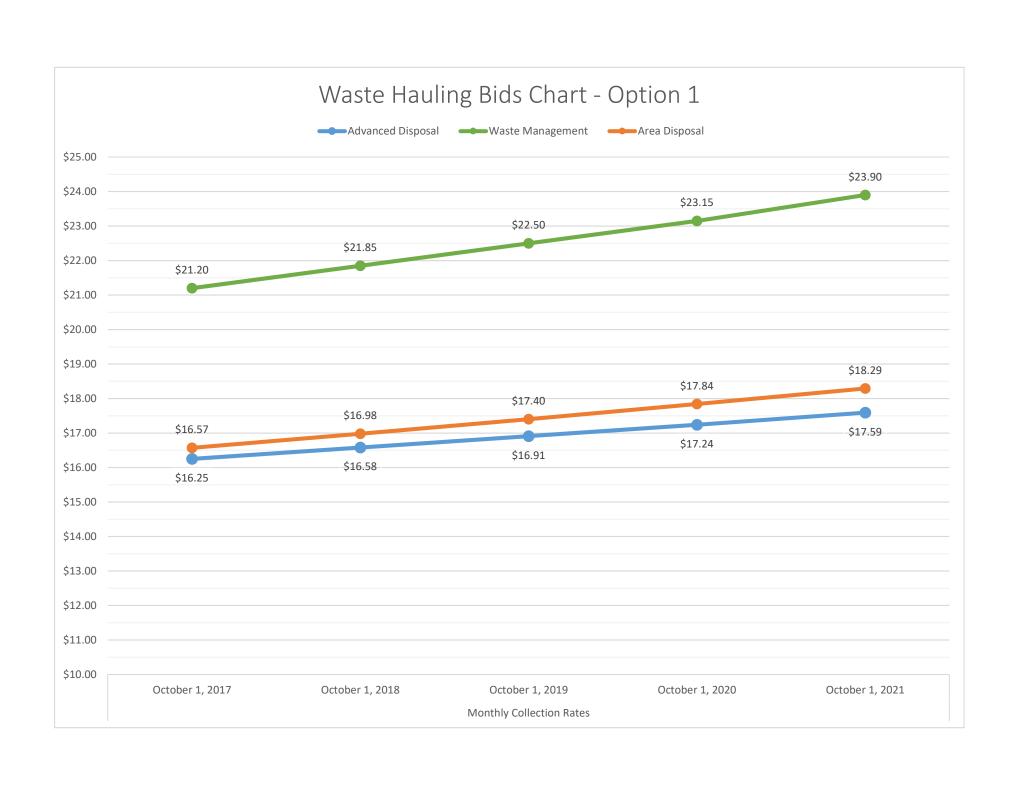

|                          | Monthly Collection Rates |                 |                 |                 |                 | Additional Cart |
|--------------------------|--------------------------|-----------------|-----------------|-----------------|-----------------|-----------------|
|                          | October 1, 2017          | October 1, 2018 | October 1, 2019 | October 1, 2020 | October 1, 2021 | Rental Rate     |
| <b>Advanced Disposal</b> |                          |                 |                 |                 |                 |                 |
| Option 1                 | \$16.25                  | \$16.58         | \$16.91         | \$17.24         | \$17.59         | \$2.50          |
| Option 2                 | \$15.25                  | \$15.56         | \$15.87         | \$16.18         | \$16.51         | \$2.50          |
| Option 3                 | \$14.25                  | \$14.54         | \$14.83         | \$15.12         | \$15.42         | \$2.50          |
| <b>Waste Management</b>  |                          |                 |                 |                 |                 |                 |
| Option 1                 | \$21.20                  | \$21.85         | \$22.50         | \$23.15         | \$23.90         | \$3.00          |
| Option 2                 | \$18.30                  | \$18.85         | \$19.40         | \$20.00         | \$20.60         | \$3.00          |
| Option 3                 | \$15.30                  | \$15.75         | \$16.25         | \$16.75         | \$17.25         | \$3.00          |
| Area Disposal            |                          |                 |                 |                 |                 |                 |
| Option 1                 | \$16.57                  | \$16.98         | \$17.40         | \$17.84         | \$18.29         | \$2.50          |
| Option 2                 | \$15.17                  | \$15.54         | \$15.93         | \$16.33         | \$16.74         | \$2.50          |
| Option 3                 | \$13.05                  | \$13.37         | \$13.70         | \$14.05         | \$14.40         | \$2.50          |

## **Lowest Cost Option**

Option 1 Advanced Disposal

Option 2 Advanced Disposal (if contract options are picked up); Area Disposal (if three year contract is awarded)

Option 3 Area Disposal