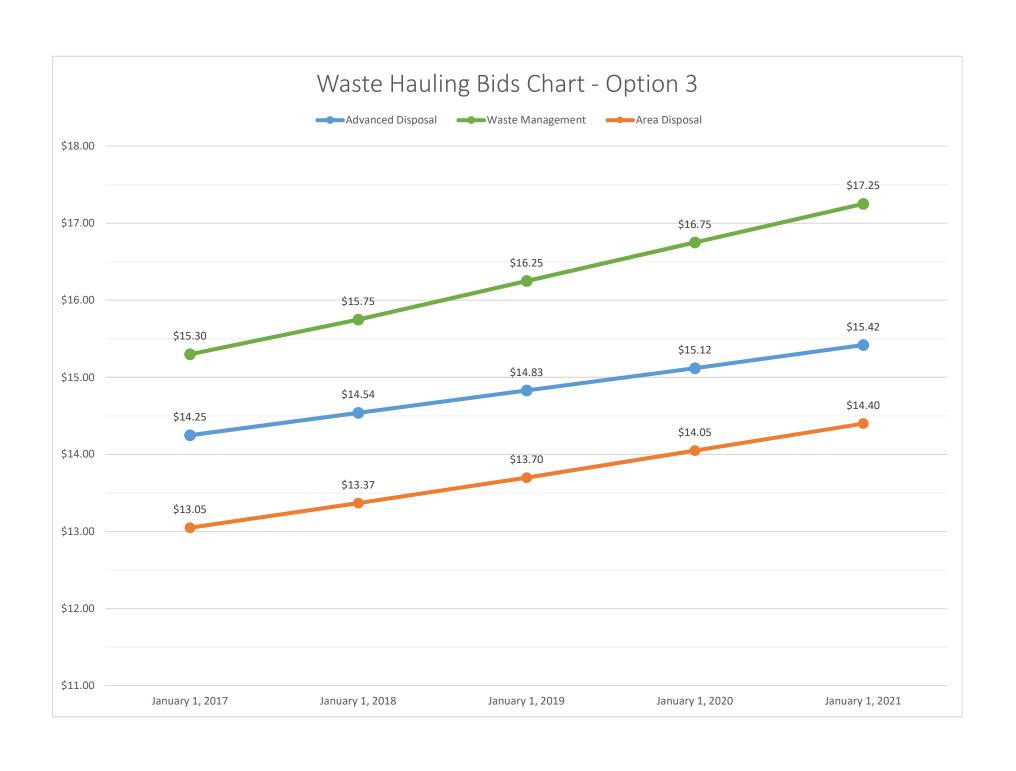

|                          | Monthly Collection Rates |                 |                 |                 |                 | Additional Cart |
|--------------------------|--------------------------|-----------------|-----------------|-----------------|-----------------|-----------------|
|                          | October 1, 2017          | October 1, 2018 | October 1, 2019 | October 1, 2020 | October 1, 2021 | Rental Rate     |
| <b>Advanced Disposal</b> |                          |                 |                 |                 |                 |                 |
| Option 1                 | \$16.25                  | \$16.58         | \$16.91         | \$17.24         | \$17.59         | \$2.50          |
| Option 2                 | \$15.25                  | \$15.56         | \$15.87         | \$16.18         | \$16.51         | \$2.50          |
| Option 3                 | \$14.25                  | \$14.54         | \$14.83         | \$15.12         | \$15.42         | \$2.50          |
| <b>Waste Management</b>  |                          |                 |                 |                 |                 |                 |
| Option 1                 | \$21.20                  | \$21.85         | \$22.50         | \$23.15         | \$23.90         | \$3.00          |
| Option 2                 | \$18.30                  | \$18.85         | \$19.40         | \$20.00         | \$20.60         | \$3.00          |
| Option 3                 | \$15.30                  | \$15.75         | \$16.25         | \$16.75         | \$17.25         | \$3.00          |
| Area Disposal            |                          |                 |                 |                 |                 |                 |
| Option 1                 | \$16.57                  | \$16.98         | \$17.40         | \$17.84         | \$18.29         | \$2.50          |
| Option 2                 | \$15.17                  | \$15.54         | \$15.93         | \$16.33         | \$16.74         | \$2.50          |
| Option 3                 | \$13.05                  | \$13.37         | \$13.70         | \$14.05         | \$14.40         | \$2.50          |

## **Lowest Cost Option**

Option 1 Advanced Disposal

Option 2 Advanced Disposal (if contract options are picked up); Area Disposal (if three year contract is awarded)

Option 3 Area Disposal