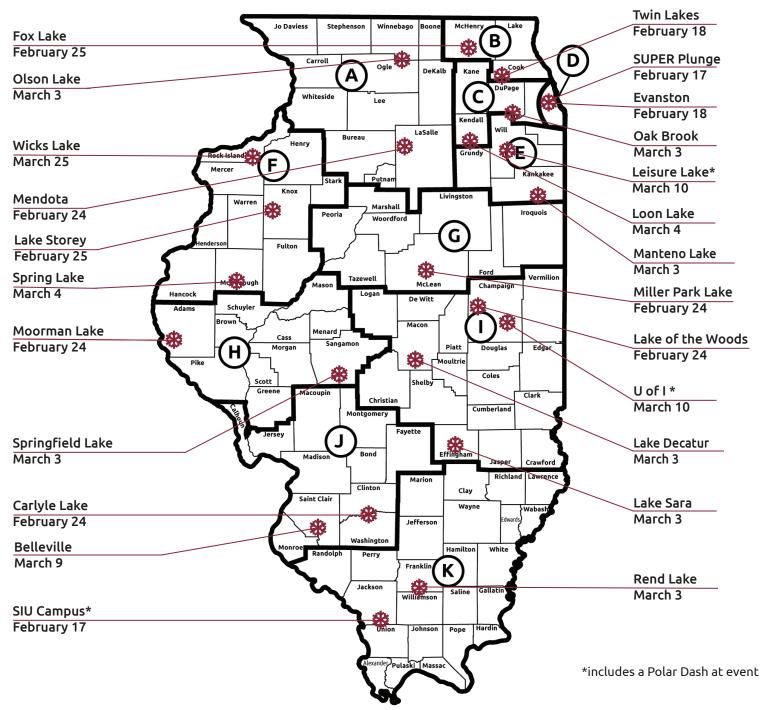

## 2018 Law Enforcement Torch Run® Polar Plunge Locations, Dates

## 2018 Law Enforcement Torch Run® Polar Plunge Locations

Friday, February 16 - 17

SUPER PLUNGE Lake Michigan, Clark Street Beach, Evanston

Saturday, February 17

SIU Campus Lake, Carbondale

**Sunday, February 18**Lake Michigan, Clark Street Beach, Evanston Twin Lakes, Palatine

**Saturday, February 24** Miller Park Lake, Bloomington Moorman Lake, Quincy Carlyle Lake, Carlyle Lake Mendota, Mendota

Saturday, February 24 - Continued Lake of the Woods, Mahomet

Sunday, February 25

Lake Storey, Galesburg Fox Lake, Fox Lake

Saturday, March 3

Lake Sara, Effingham Manteno Lake, Manteno Rend Lake, Benton Sprinfield Lake, Chatham Lake Decatur, Decatur Olson Lake, Rockford Oak Brook Bath & Tennis Club, Oak Brook Sunday, March 4

Spring Lake, Macomb Loon Lake, Yorkville

Friday, March 9

4204 Banquet Center, Belleville

Saturday, March 10

Leisure Lake, Joliet U of I, Champaign

Sunday, March 25 Wick's Lake, Rock Island