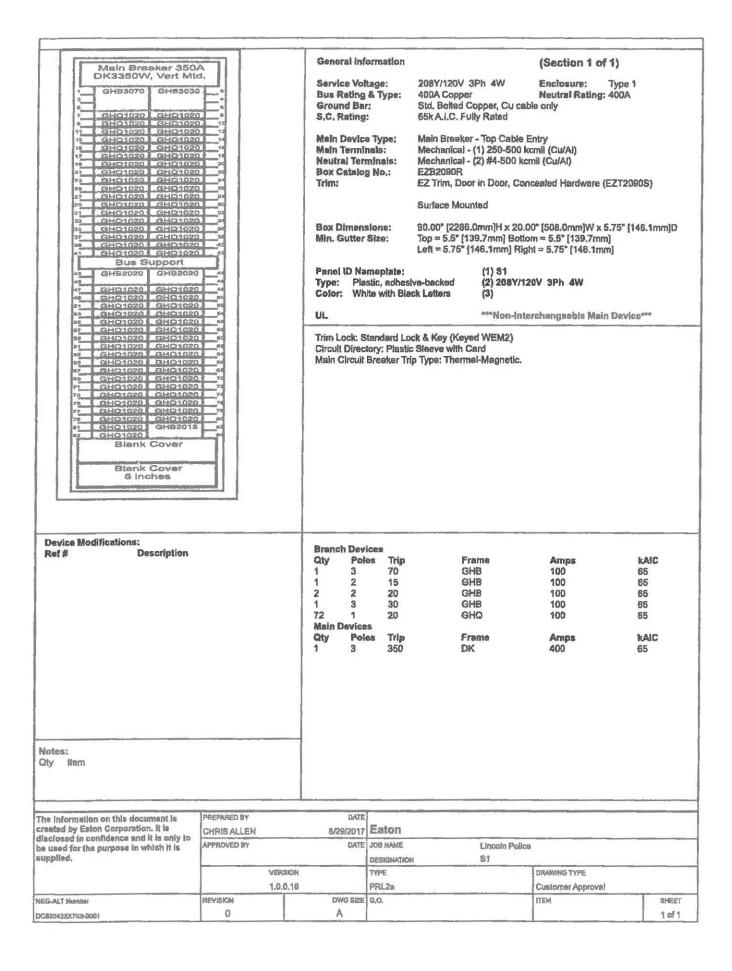

|                                                                                                              | DRAWING TYPE                                          |                                                                    |
| eated by Eaton Corporation. It is<br>sclosed in confidence and It is only to<br>a used for the purpose in which it is<br>applied.  GALT Number            |             |                                                                                     | TYPE<br>PRL1s                                             |                                                                                                              | DRAWING TYPE Customer Approval                        | SHEET                                                              |





| General | Information: | Surge | Protection | Device |  |
|---------|--------------|-------|------------|--------|--|
|---------|--------------|-------|------------|--------|--|

| CATALOG NUMBER:        | SPD160208Y3K |
|------------------------|--------------|
| DEVICE:                | SPD Series   |
| SURGE RATING:          | 160 kA       |
| PER MODE SURGE RATING: | 80 kA        |
| VOLTAGE:               | 208 VAC      |
| WIRING:                | (4W+G)       |
| ENCLOSURE:             | NEMA 1       |
| PROTECTION MODES:      | 10 Modes     |

| The information on this document is created by Eston Corporation. It is disclosed in confidence and it is only to be used for the purpose in which it is supplied.