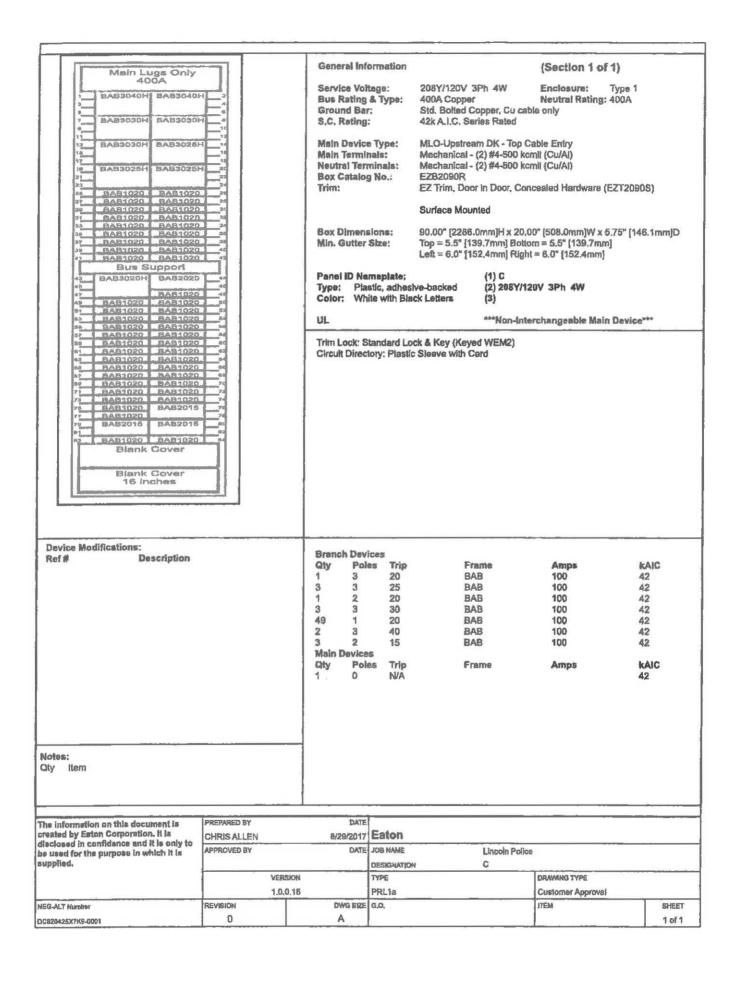

|                                                                                                              | DRAWING TYPE                                          |                                                                    |
| eated by Eaton Corporation. It is<br>sclosed in confidence and It is only to<br>a used for the purpose in which it is<br>applied.  GALT Number            |             |                                                                                     | TYPE<br>PRL1s                                             |                                                                                                              | DRAWING TYPE Customer Approval                        | SHEET                                                              |





| General | Information: | Surge | Protection | Device |  |
|---------|--------------|-------|------------|--------|--|
|---------|--------------|-------|------------|--------|--|

| CATALOG NUMBER:        | SPD160208Y3K |
|------------------------|--------------|
| DEVICE:                | SPD Series   |
| SURGE RATING:          | 160 kA       |
| PER MODE SURGE RATING: | 80 kA        |
| VOLTAGE:               | 208 VAC      |
| WIRING:                | (4W+G)       |
| ENCLOSURE:             | NEMA 1       |
| PROTECTION MODES:      | 10 Modes     |

| The information on this document is created by Eston Corporation. It is disclosed in confidence and it is only to be used for the purpose in which it is supplied.