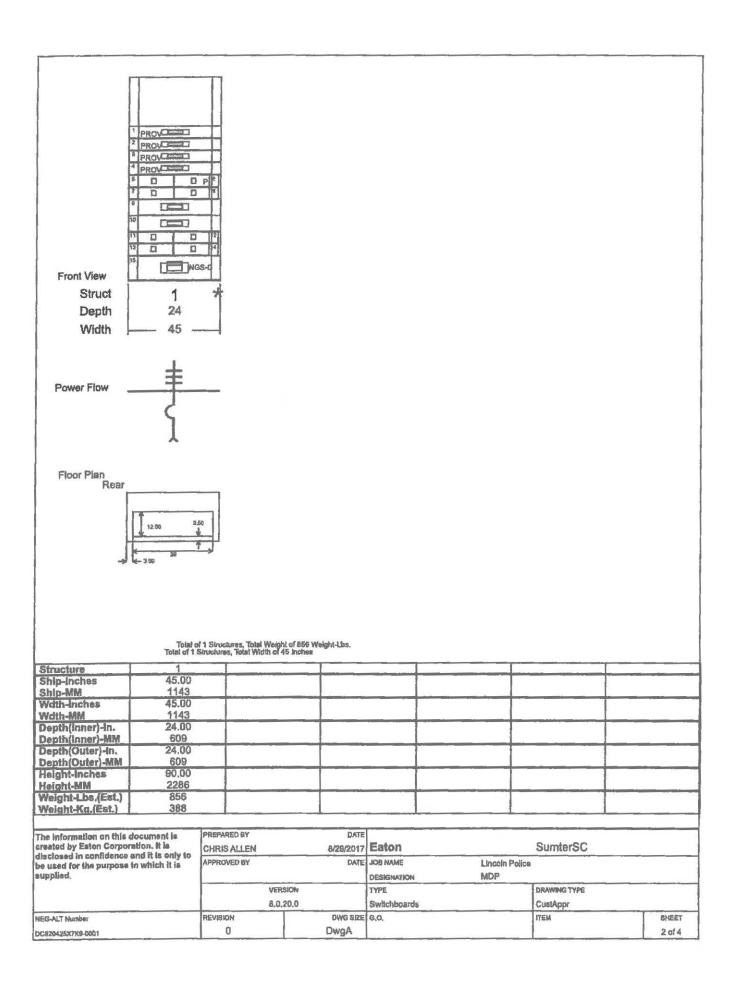

--|-----------------|
| be used for the purpose in which it is supplied.                                                                  | APPROVED BY                | Trans.            | JOB NAME<br>DESIGNATION | Lincoln Police<br>MDP |                       |                 |
|                                                                                                                   | 1                          | SION<br>20.0      | TYPE<br>Switchboards    |                       | DRAWING TYPE CustAppr |                 |
| NEG-ALT Number DC820425X7K9-0001                                                                                  | REVISION 0                 | DWG SIZE          | G.O.                    |                       | ITEM                  | SHEET<br>1 of 4 |



| Str#       | Unit