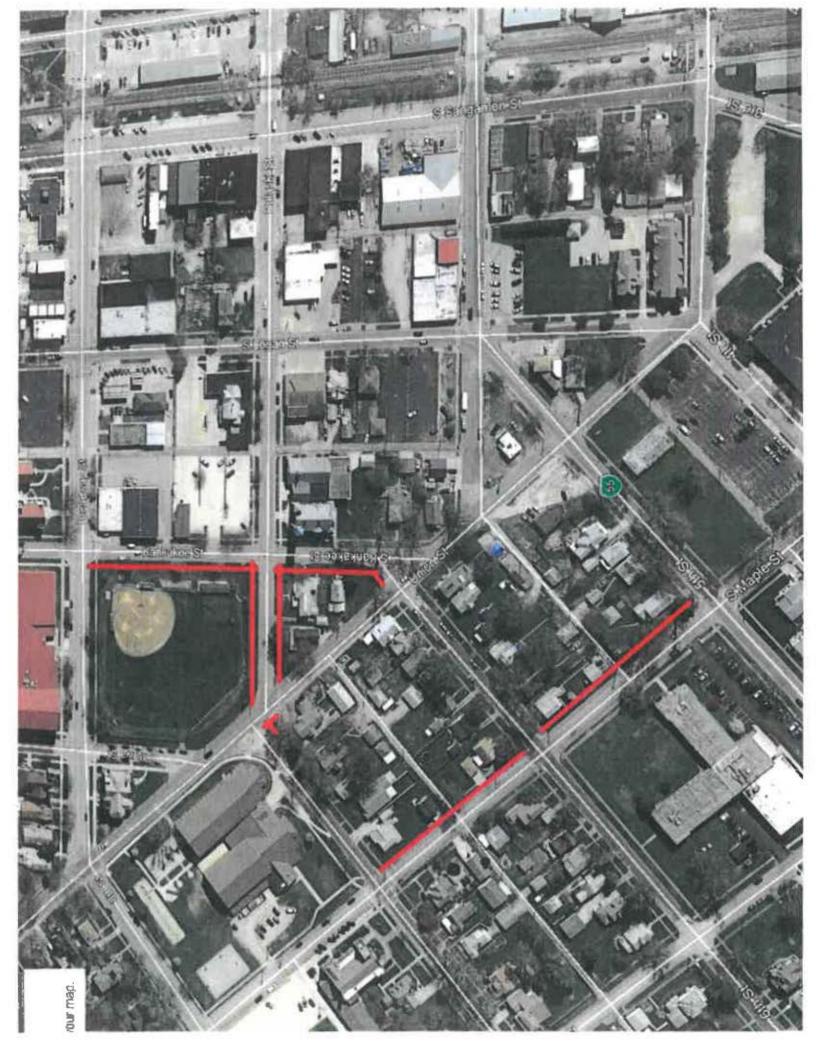

# Attached: April – June Financials & FY 20 Budget

3:52 PM

07/11/19

8

0

Accrual Basis

# **REQUEST TO PERMIT**

DATE: 1/12/19

We, the undersigned of the City of Lincoln, do hereby respectfully request the Mayor and City Council to permit

Close road between Art Institut on Mclean to corner of Mclean and Pulaski. for world hecord attempt on Sat, sumpt al from 8:00am-4:00 pm. 2019