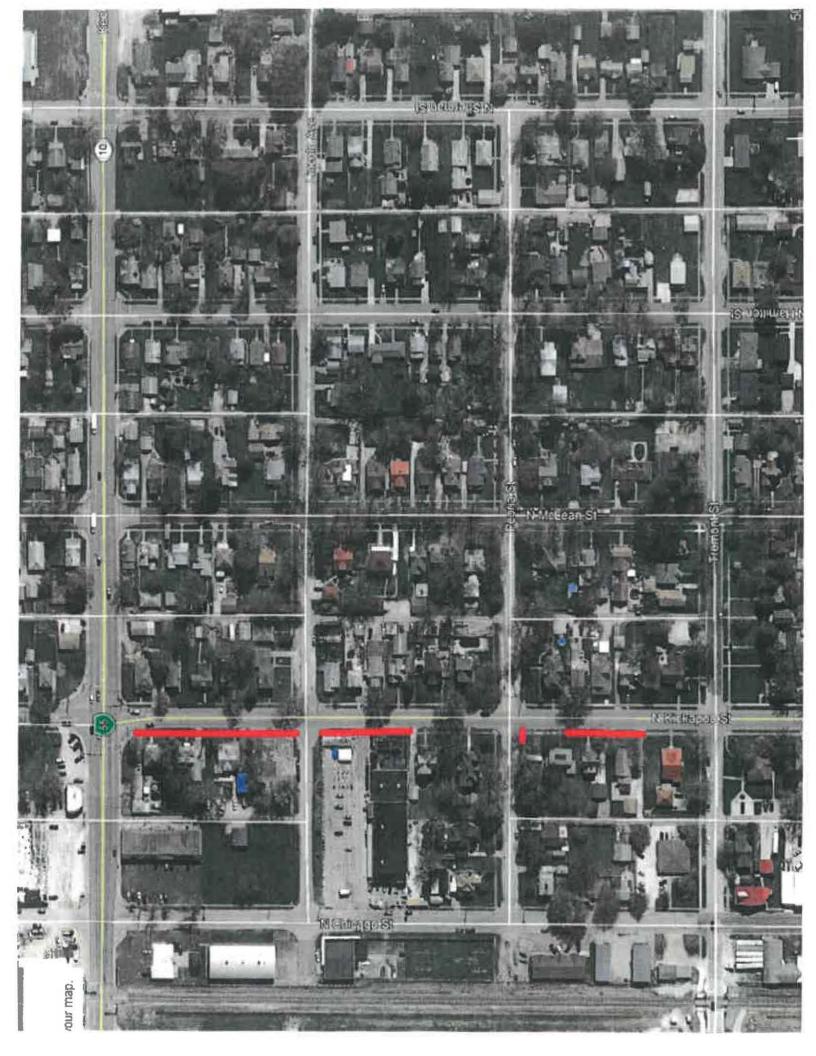

# Attached: April – June Financials & FY 20 Budget

3:52 PM

07/11/19

8

0

Accrual Basis

# **REQUEST TO PERMIT**

DATE: 1/12/19

We, the undersigned of the City of Lincoln, do hereby respectfully request the Mayor and City Council to permit

Close road between Art Institut on Mclean to corner of Mclean and Pulaski. for world hecord attempt on Sat, sumpt al from 8:00am-4:00 pm. 2019