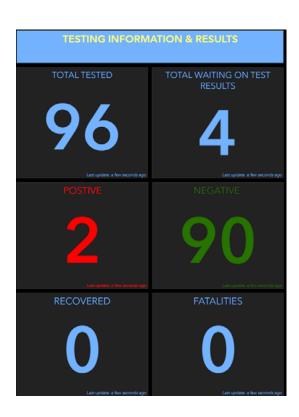

At the time of this press release, there are no new positive cases in Logan County. The total number of confirmed cases in Logan County remains at 2. Currently, one of the confirmed positive cases is hospitalized at Abraham Lincoln Memorial Hospital.

#### **Logan County Data**

The table below represents Logan County residents. This information is updated regularly by the Logan County Department of Public Health and is available at <a href="https://www.lcdph.org">www.lcdph.org</a>. The discrepancy between the number of in patients at Abraham Lincoln Memorial Hospital in the table above and the LCDPH table below is because ALMH may be caring for patients from outside of Logan Counties and because some of the tests are being done by independent labs rather than by the Illinois Department of Public Health/I CDPH