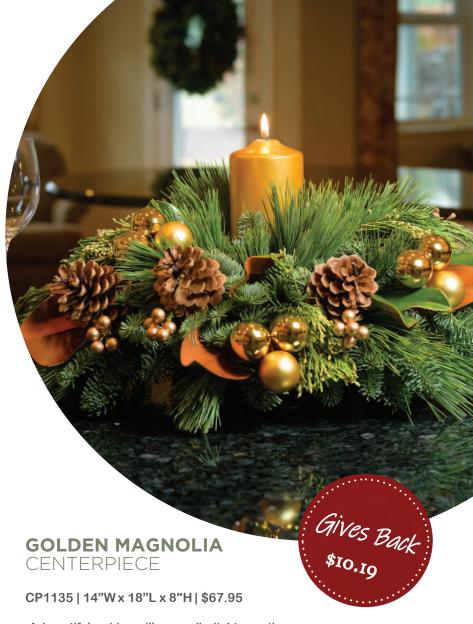

A beautiful golden pillar candle lights up the room on this tasteful centerpiece that will carry you from autumn into the holiday season. Magnolia leaves, golden globes, pine cones, fir, and pine create a festive feel.