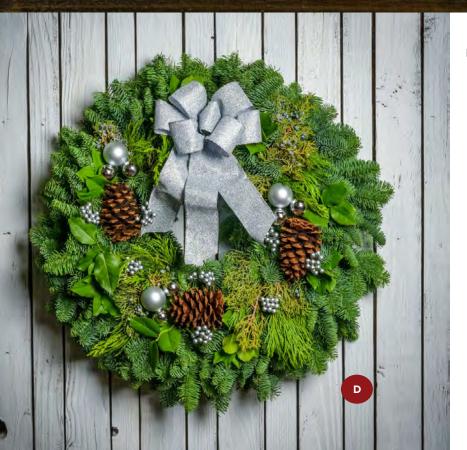

# Premium Holiday Wreaths

A | PREMIUM RED

CW1299 | 26" | \$57.95 CW1300 | 32" | \$97.95

C | PREMIUM GOLD

CW1305 | 26" | \$57.95 CW1306 | 32" | \$97.95 **B** | PREMIUM **SILVER** 

CW1303 | 26" | \$57.95 CW1304 | 32" | \$97.95

**D** | PREMIUM BURGUNDY

CW1301 | 26" | \$57.95 CW1302 | 32" | \$97.95

A step up from our Traditional wreath! Our Premium wreaths are brimming with lush noble fir and salal leaves, accented with fragrant juniper and incense cedar. Topped off with a festive hand-tied bow (your choice of silver, red, gold, or burgundy), clusters of faux berries, shiny ball ornaments, and a trio of ponderosa pine cones.