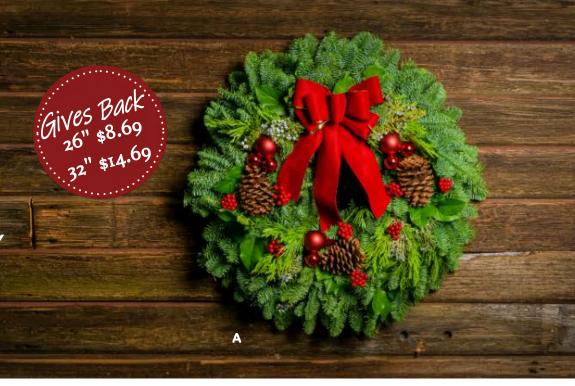

## THE TRADITIONAL

CW01 | 26" | Red | \$47.95 CW51 | 26" | Burgundy | \$47.95 CW1222 | Bright Holiday Red | \$47.95

A classic Christmas wreath and our most popular. Made with fresh evergreens, always overflowing with noble fir, juniper, and incense cedar. Topped off with three ponderosa pine cones and your choice of a red, burgundy or bright holiday red velveteen hand-tied bow. View website for 32" option.