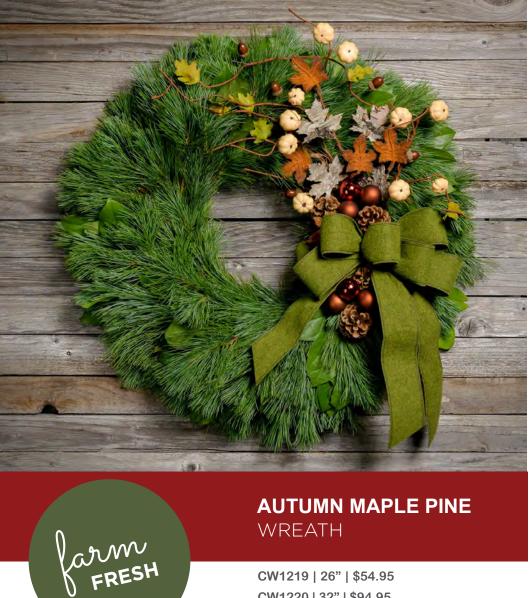

WREATH

CW1219 | 26" | \$54.95 CW1220 | 32" | \$94.95

If you love all things fall, this elegant wreath is for you! This festive adornment of faux maple leaves, small white pumpkins, and acorns will brighten up any door and welcome visitors. Added touches of copper ornament clusters, Austrian pine cones, and a moss linen bow top a beautiful base of white pine and salal.