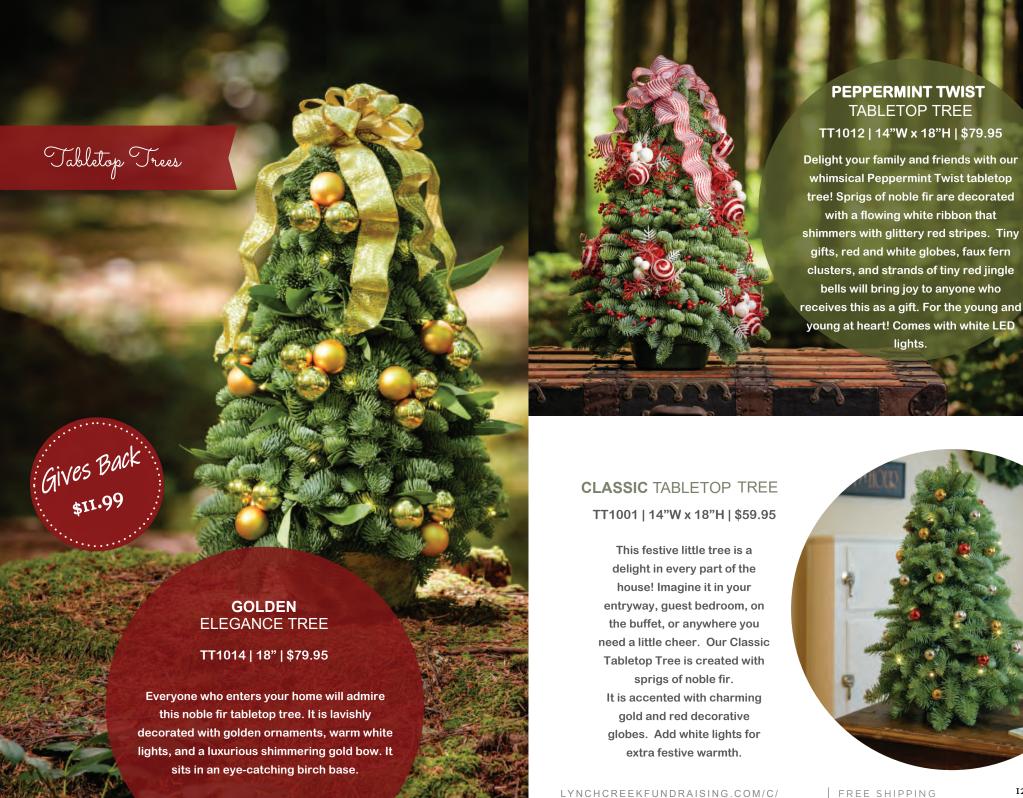

**PEPPERMINT TWIST** TABLETOP TREE TT1012 | 14"W x 18"H | \$79.95

whimsical Peppermint Twist tabletop tree! Sprigs of noble fir are decorated with a flowing white ribbon that

gifts, red and white globes, faux fern clusters, and strands of tiny red jingle bells will bring joy to anyone who

young at heart! Comes with white LED lights.

This centerpiece is sparkling with holiday pizzazz and is the perfect way to celebrate all the excitement that 2021 will bring! Sparkly gold and silver glitter bursts erupt from a bed of fresh noble fir, incense cedar, and white pine. Frosted pine cones, silver stars, silver berry clusters, and gold ball ornaments add additional flare, and a tall silver metallic candle and metallic bow tucks top it all off. This festive centerpiece is perfect for celebrating all there is to be grateful for!