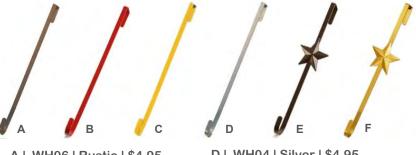

### **WREATH HANGERS**

Keep it simple or dress it up! Our collection of wreath hangers are 18" in length and range from simply rustic to bright and eye catching. Add one to your wreath order so it is ready to hang when received!

- A | WH06 | Rustic | \$4.95
- B | WH1000 | Red | \$4.95
- C | WH1102 | Gold | \$4.95
- D | WH04 | Silver | \$4.95
- E | WH1001 | Rustic Star | \$7.95
- F | WH05 | Gold Star | \$7.95