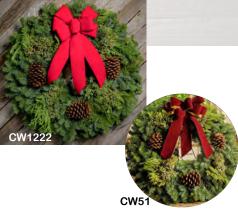

## THE TRADITIONAL

CW01 | 26" | Red | \$47.95 CW51 | 26" | Burgundy | \$47.95 CW1222 | Bright Holiday Red | \$47.95

A classic Christmas wreath and our most popular. Made with fresh evergreens, always overflowing with noble fir, juniper, and incense cedar. Topped off with three ponderosa pine cones and your choice of a red, burgundy or bright holiday red velveteen hand-tied bow. View website for 32" option.