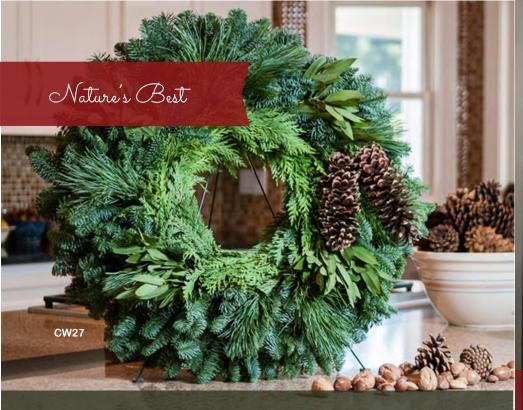

## **BLENDED BAY WREATH**

A woven combination of incense cedar, white pine and noble fir, our Blended Bay wreath is topped off with sweet herbal scented bay leaves and two white pine cones. This naturally refined wreath looks great on its own, or add a green bow for a more festive look.

CW27 | 26" | No Bow \$47.95 CW79 | 32" | No Bow \$87.95 CW1124 | 26" | Moss Green | \$50.95 CW1125 | 32" | Moss Green | \$90.95 CW1270 | 26" | Deep Red | \$50.95 CW1271 | 32" | Deep Red | \$90.95

Add a touch of rustic-chic beauty to your home with this delightfully simple and natural piece inspired by our friends in Maine. Fresh noble fir, incense cedar, white pine, and bay leaves fill a whitewashed wood drawer. A sweet red cardinal makes its home nestled among ponderosa and Australian pine cones, and white berry branches. A grey and white gingham linen bow peeks out for the finishing elegant touch!