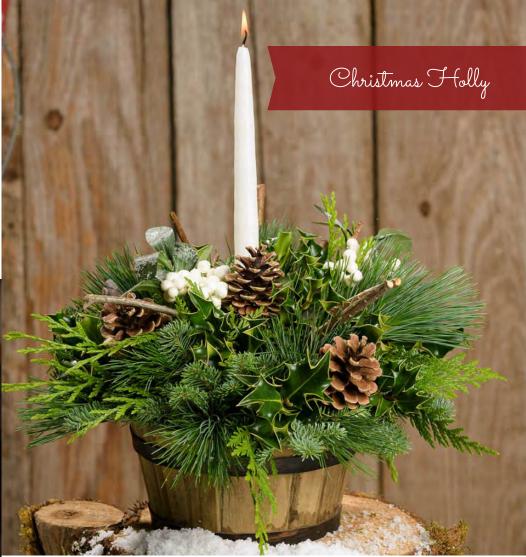

## **CAPE COD CENTERPIECE**

CP1153 | 12" x 12" | \$52.95

Add cottage-style charm to your home with this timeless Cape Cod inspired holiday centerpiece. A classic wooden barrel container is filled with fresh, live boughs of noble fir, pine, cedar, and green holly. The single white taper candle, with pine cones and white berry accents, is sure to brighten any room. This rustic, natural holiday centerpiece makes a simply beautiful statement.