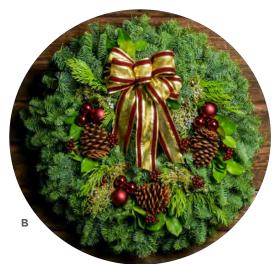

# Premium Holiday Wreaths

A | PREMIUM RED

CW1299 | 26" | \$57.95 CW1300 | 32" | \$97.95

C | PREMIUM GOLD

CW1305 | 26" | \$57.95 CW1306 | 32" | \$97.95 **B** | PREMIUM **SILVER** 

CW1303 | 26" | \$57.95 CW1304 | 32" | \$97.95

**D** | PREMIUM BURGUNDY

CW1301 | 26" | \$57.95 CW1302 | 32" | \$97.95

A step up from our Traditional wreath! Our Premium wreaths are brimming with lush noble fir and salal leaves, accented with fragrant juniper and incense cedar. Topped off with a festive hand-tied bow (your choice of silver, red, gold, or burgundy), clusters of faux berries, shiny ball ornaments, and a trio of ponderosa pine cones.