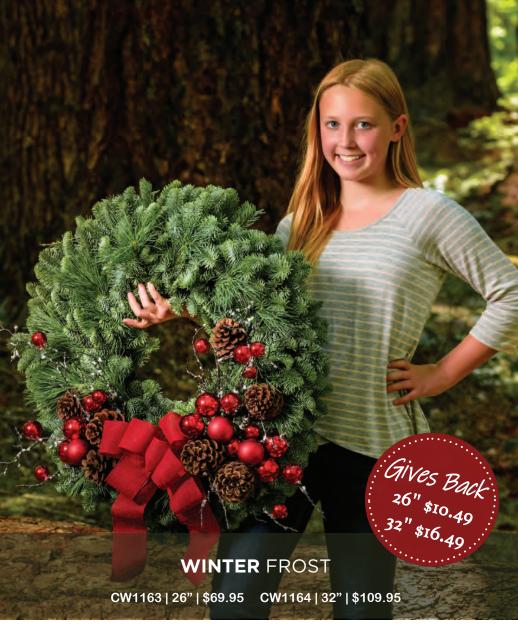

This wreath will make you grab your coat and mittens, go outdoors, and enjoy all that's magical about winter.

Glistening faux branches are lightly dusted with just a touch of frost, and stylishly combined with real ponderosa pine cones, red ornaments, and a festive red burlap bow.