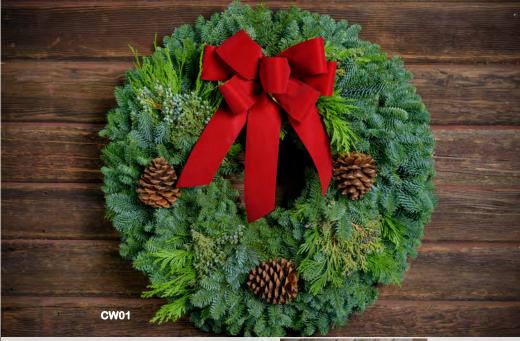

## THE TRADITIONAL

CW01 | 26" | Red | \$47.95 CW51 | 26" | Burgundy | \$47.95 CW1222 | Bright Holiday Red | \$47.95

A classic Christmas wreath and our most popular. Made with fresh evergreens, always overflowing with noble fir, juniper, and incense cedar. Topped off with three ponderosa pine cones and your choice of a red, burgundy or bright holiday red velveteen hand-tied bow. View website for 32" option.