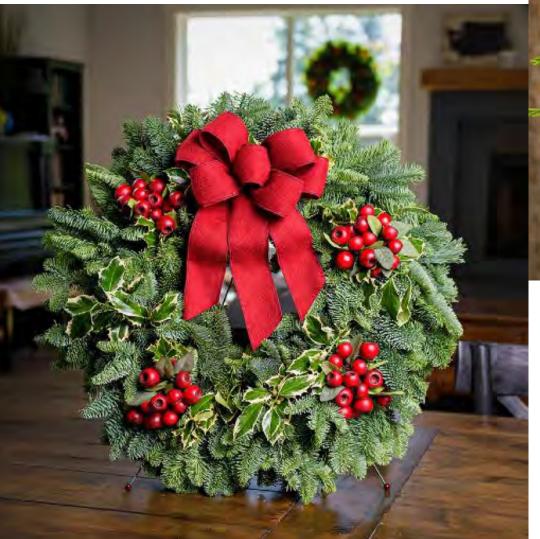

### **TOUCH OF HOLLY WREATH**

CW1275 | 26" | \$59.95 CW1276 | 32" | \$99.95

Sure to become a farm favorite! We mix variegated holly with the freshest noble fir, and accent it with festive red berries and a hand-tied red brushed linen bow to create a wreath that says "Merry Christmas" with natural, rustic charm.