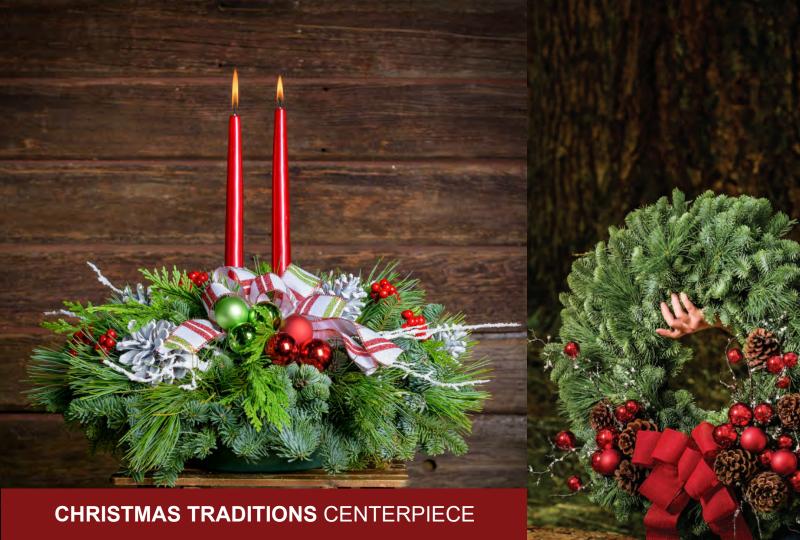

Made with fresh noble fir, cedar, and juniper.

Two bright candles light up this delightful blend of fir, cedar, pine, and bay leaves. Ponderosa pine cones and faux berries add the perfect touches to this lovely classic.

Measures 14" x 18." Available in red or burgundy.

CP1119 | Red | \$52.95 CP1120 | Burgundy | \$52.95

LYNCHCREEKFUNDRAISING.COM/C/

CP1168 | 14"W x 18"L x 9"H | \$59.95

Brighten your table with this merry Christmas centerpiece! Fresh and fragrant noble fir, incense cedar, and white pine mix to create the base for this truly festive holiday centerpiece. Frosted pine cones, white twigs, red berry clusters, and green and red ornaments create a classic look. We add metallic taper candles and a colorful striped bow to polish it off. Makes the perfect gift to brighten someone's home for Christmas!