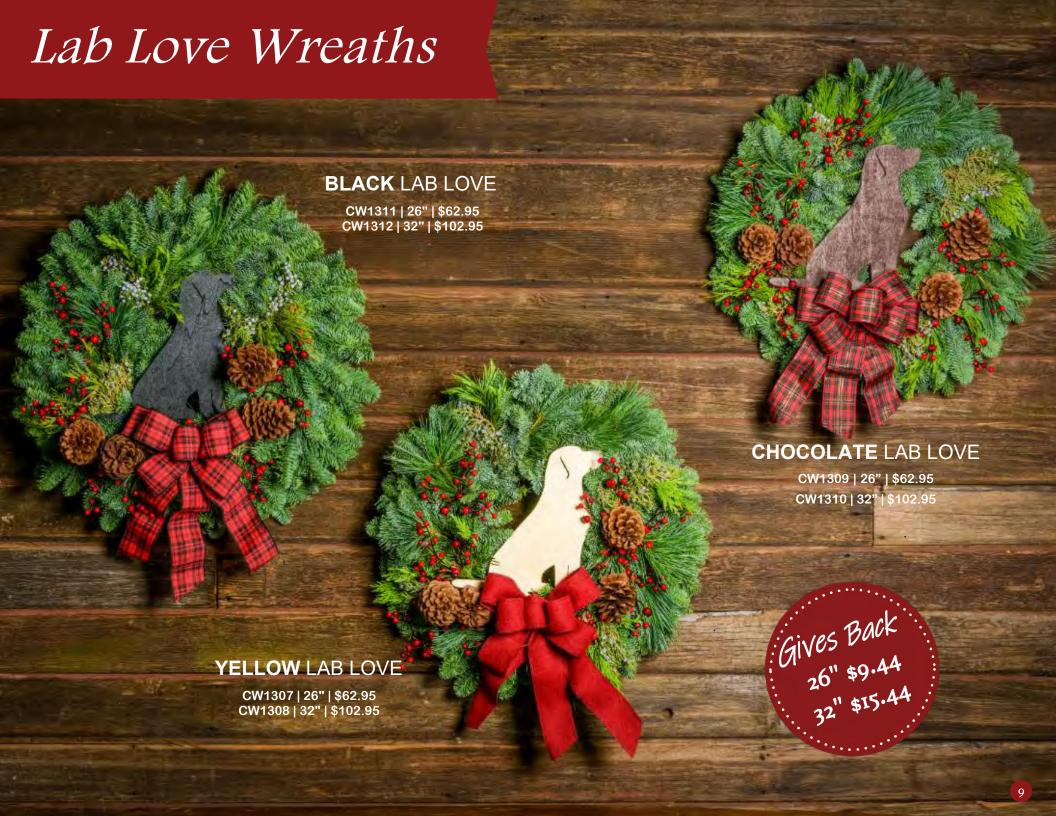

## THE TRADITIONAL

CW01 | 26" | Red | \$47.95 CW51 | 26" | Burgundy | \$47.95 CW1222 | Bright Holiday Red | \$47.95

A classic Christmas wreath and our most popular. Made with fresh evergreens, always overflowing with noble fir, juniper, and incense cedar. Topped off with three ponderosa pine cones and your choice of a red, burgundy or bright holiday red velveteen hand-tied bow. View website for 32" option.