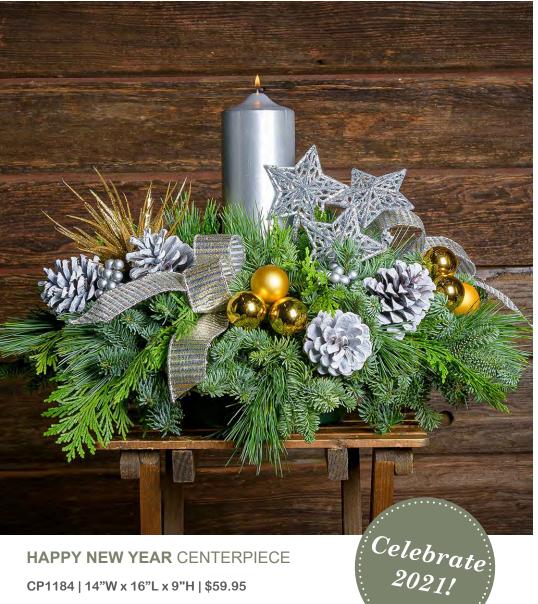

young at heart! Comes with white LED lights.

This centerpiece is sparkling with holiday pizzazz and is the perfect way to celebrate all the excitement that 2021 will bring! Sparkly gold and silver glitter bursts erupt from a bed of fresh noble fir, incense cedar, and white pine. Frosted pine cones, silver stars, silver berry clusters, and gold ball ornaments add additional flare, and a tall silver metallic candle and metallic bow tucks top it all off. This festive centerpiece is perfect for celebrating all there is to be grateful for!