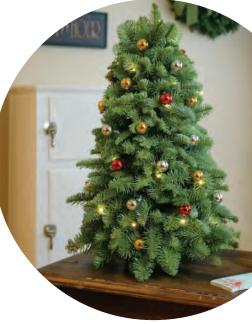

**PEPPERMINT TWIST** TABLETOP TREE TT1012 | 14"W x 18"H | \$79.95

whimsical Peppermint Twist tabletop tree! Sprigs of noble fir are decorated with a flowing white ribbon that

gifts, red and white globes, faux fern clusters, and strands of tiny red jingle bells will bring joy to anyone who

young at heart! Comes with white LED lights.

This centerpiece is sparkling with holiday pizzazz and is the perfect way to celebrate all the excitement that 2021 will bring! Sparkly gold and silver glitter bursts erupt from a bed of fresh noble fir, incense cedar, and white pine. Frosted pine cones, silver stars, silver berry clusters, and gold ball ornaments add additional flare, and a tall silver metallic candle and metallic bow tucks top it all off. This festive centerpiece is perfect for celebrating all there is to be grateful for!