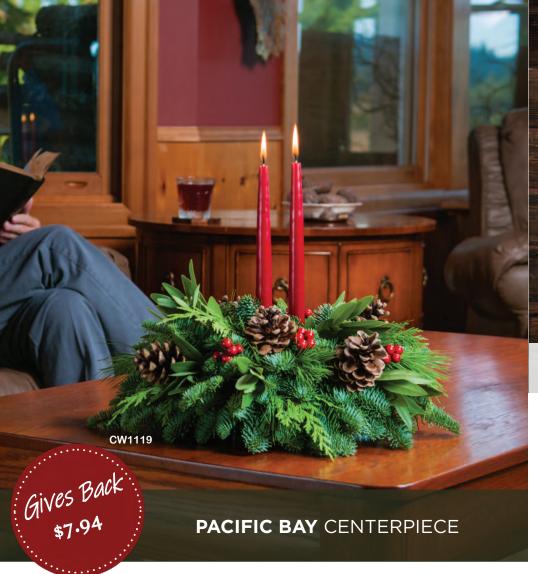

Made with fresh noble fir, cedar, and juniper.

Two bright candles light up this delightful blend of fir, cedar, pine, and bay leaves. Ponderosa pine cones and faux berries add the perfect touches to this lovely classic.

Measures 14" x 18." Available in red or burgundy.

CP1119 | Red | \$52.95 CP1120 | Burgundy | \$52.95