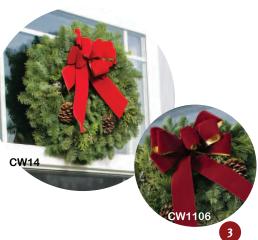

### 18" WINDOW WREATH

A scaled down version of our Traditional wreath, great for smaller doors and spaces like apartments and dorms!

CW14 | 18" | Red | \$39.95 CW1106 | 18" | Burgundy | \$39.95