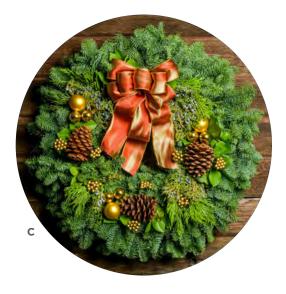

# Premium Holiday Wreaths

A | PREMIUM RED

CW1299 | 26" | \$57.95 CW1300 | 32" | \$97.95

C | PREMIUM GOLD

CW1305 | 26" | \$57.95 CW1306 | 32" | \$97.95 **B** | PREMIUM **SILVER** 

CW1303 | 26" | \$57.95 CW1304 | 32" | \$97.95

**D** | PREMIUM BURGUNDY

CW1301 | 26" | \$57.95 CW1302 | 32" | \$97.95

A step up from our Traditional wreath! Our Premium wreaths are brimming with lush noble fir and salal leaves, accented with fragrant juniper and incense cedar. Topped off with a festive hand-tied bow (your choice of silver, red, gold, or burgundy), clusters of faux berries, shiny ball ornaments, and a trio of ponderosa pine cones.