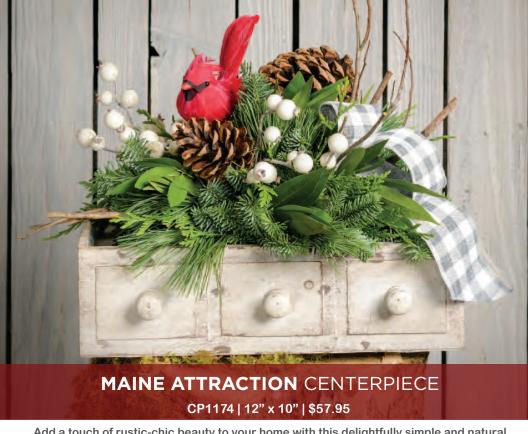

CW27 | 26" | No Bow \$47.95 CW79 | 32" | No Bow \$87.95 CW1124 | 26" | Moss Green | \$50.95 CW1125 | 32" | Moss Green | \$90.95 CW1270 | 26" | Deep Red | \$50.95 CW1271 | 32" | Deep Red | \$90.95

Add a touch of rustic-chic beauty to your home with this delightfully simple and natural piece inspired by our friends in Maine. Fresh noble fir, incense cedar, white pine, and bay leaves fill a whitewashed wood drawer. A sweet red cardinal makes its home nestled among ponderosa and Australian pine cones, and white berry branches. A grey and white gingham linen bow peeks out for the finishing elegant touch!