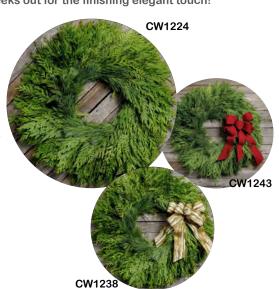

### **THREE CEDARS**

CW1224 | 26" | No Bow | \$46.95 CW1243 | 26" | Deep Red | \$49.95 CW1238 | 26" | Green | \$49.95

Made with cedar picked from the foothills of the Olympic Mountains, our fragrant Three Cedars wreath has a base of incense, Port Orford, and Western red cedars, and is finished with tightly woven white pine. View website for 32" option.