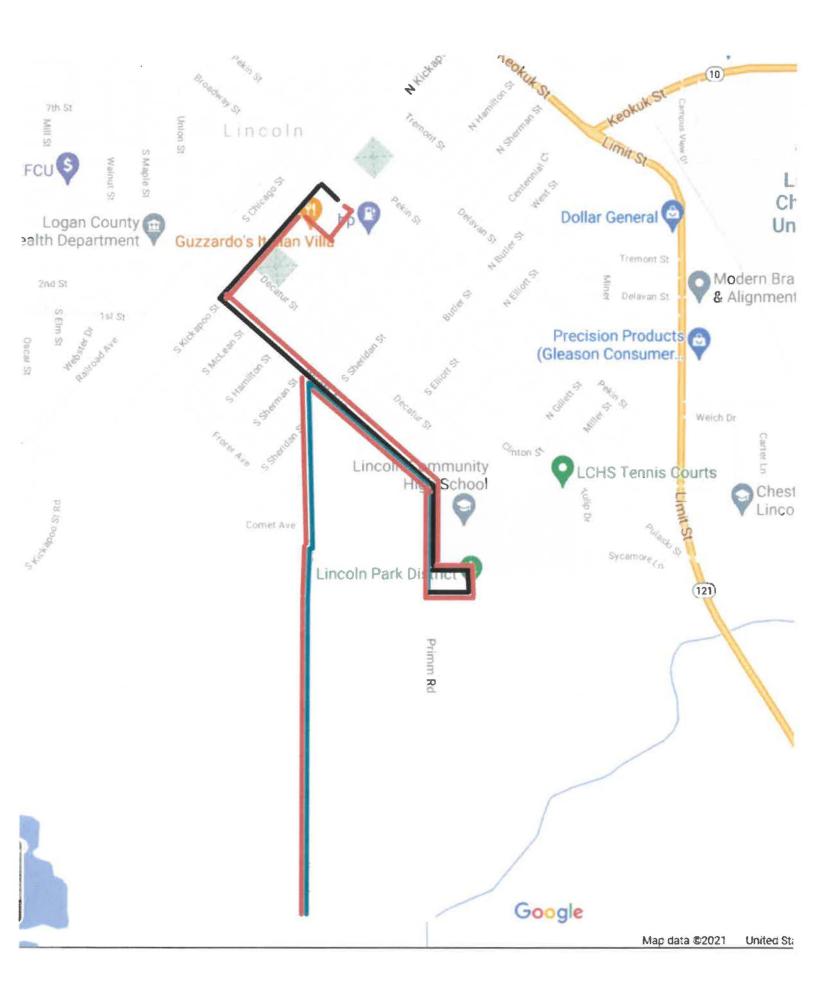

# REQUEST TO PERMIT

| DATE: 7/8/2021                                                                                                                                                                                                                                                                                                                                                                                                                             |
|--------------------------------------------------------------------------------------------------------------------------------------------------------------------------------------------------------------------------------------------------------------------------------------------------------------------------------------------------------------------------------------------------------------------------------------------|
|                                                                                                                                                                                                                                                                                                                                                                                                                                            |
| We, the undersigned of the City of Lincoln, do hereby respectfully request the                                                                                                                                                                                                                                                                                                                                                             |
| Mayor and City Council to permit                                                                                                                                                                                                                                                                                                                                                                                                           |
| THE CENTRALTALIONIS VETERANS COMMISSION AND                                                                                                                                                                                                                                                                                                                                                                                                |
| LINI COLD PARK DISTRICT REQUEST THEUSE OF McLEIN SA                                                                                                                                                                                                                                                                                                                                                                                        |
| BARGADWAY & KICKAPOO ST'S AROUND COUNTHOUSE ON 9/11.                                                                                                                                                                                                                                                                                                                                                                                       |
| HOURS RESTRICTED ONINSIDE PARKINE IS TOO HM-11:00 H.M.                                                                                                                                                                                                                                                                                                                                                                                     |
| THIS ALLOWS TIME FOR THE COMPETIONS F 9.11 K RACE                                                                                                                                                                                                                                                                                                                                                                                          |
| AND FOLLOWED By CEREMONY.                                                                                                                                                                                                                                                                                                                                                                                                                  |
| BANICHOES WILL BE RENIOUED AT RACE COMPRETION                                                                                                                                                                                                                                                                                                                                                                                              |
| If the above request is for use of City property, including streets and/ or alleys, please check                                                                                                                                                                                                                                                                                                                                           |
| one of the two boxes below: 40 x 24 fent will be used in                                                                                                                                                                                                                                                                                                                                                                                   |
| one of the two boxes below:  (1) A Certificate of Insurance Liability for the event is attached.                                                                                                                                                                                                                                                                                                                                           |
| Triest.                                                                                                                                                                                                                                                                                                                                                                                                                                    |
| A Certificate of Insurance Liability for the event will be provided to the City no later than    Avg   -   Avg   CT                                                                                                                                                                                                                                                                                                                        |
| A Certificate of Insurance Liability for the event will be provided to the City no later than    A Certificate of Insurance Liability for the event will be provided to the City no later than                                                                                                                                                                                                                                             |
| A Certificate of Insurance Liability for the event will be provided to the City no later than  If City property is used, a Certificate of Insurance Liability is required listing the City as an additional insured. The City reserves the right to postpone review and consideration of this                                                                                                                                              |
| A Certificate of Insurance Liability for the event will be provided to the City no later than    A Certificate of Insurance Liability for the event will be provided to the City no later than    A Certificate of Insurance Liability is required listing the City as an                                                                                                                                                                  |
| A Certificate of Insurance Liability for the event will be provided to the City no later than  If City property is used, a Certificate of Insurance Liability is required listing the City as an additional insured. The City reserves the right to postpone review and consideration of this                                                                                                                                              |
| A Certificate of Insurance Liability for the event will be provided to the City no later than Aug 1 — Mark DISTRICT  If City property is used, a Certificate of Insurance Liability is required listing the City as an additional insured. The City reserves the right to postpone review and consideration of this Request to Permit until a Certificate of Insurance Liability is provided.  Name: 120 S. MCLEHN  Address: 120 S. MCLEHN |
| A Certificate of Insurance Liability for the event will be provided to the City no later than  If City property is used, a Certificate of Insurance Liability is required listing the City as an additional insured. The City reserves the right to postpone review and consideration of this Request to Permit until a Certificate of Insurance Liability is provided.  Name:                                                             |
| A Certificate of Insurance Liability for the event will be provided to the City no later than Aug 1 — Mark DISTRICT  If City property is used, a Certificate of Insurance Liability is required listing the City as an additional insured. The City reserves the right to postpone review and consideration of this Request to Permit until a Certificate of Insurance Liability is provided.  Name: 120 S. MCLEHN  Address: 120 S. MCLEHN |

Registration/Start of Race

- Southeast-bound lane of Broadway blocked for start of race (1 driving lane open)
- Parking lane blocked on Kickapoo from Broadway to Wyatt until runners have passed (both driving lanes open)

# End of Race

- Southeast parking lane of Broadway blocked for end of race (both driving lanes open)
- Parking lane blocked on McLean from Pulaski to Broadway until runners have completed the race (both driving lanes open)