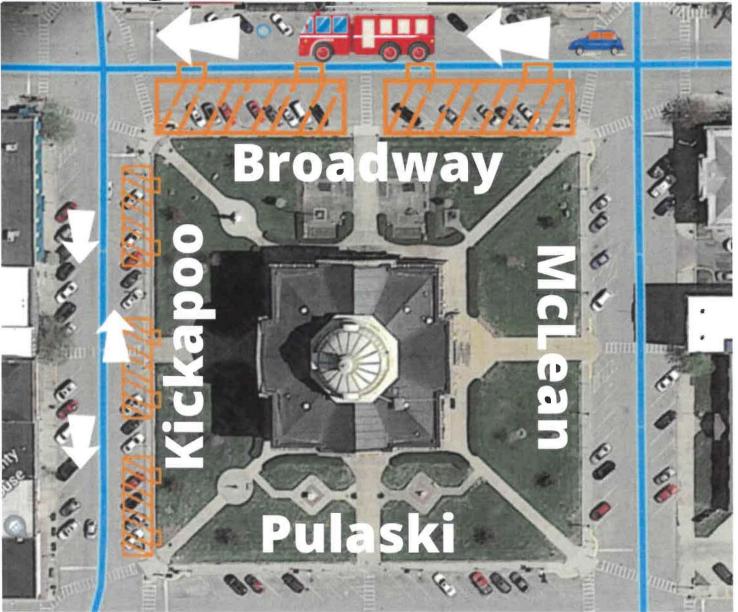

Registration/Start of Race

- Southeast-bound lane of Broadway blocked for start of race (1 driving lane open)
- Parking lane blocked on Kickapoo from Broadway to Wyatt until runners have passed (both driving lanes open)

# End of Race

- Southeast parking lane of Broadway blocked for end of race (both driving lanes open)
- Parking lane blocked on McLean from Pulaski to Broadway until runners have completed the race (both driving lanes open)