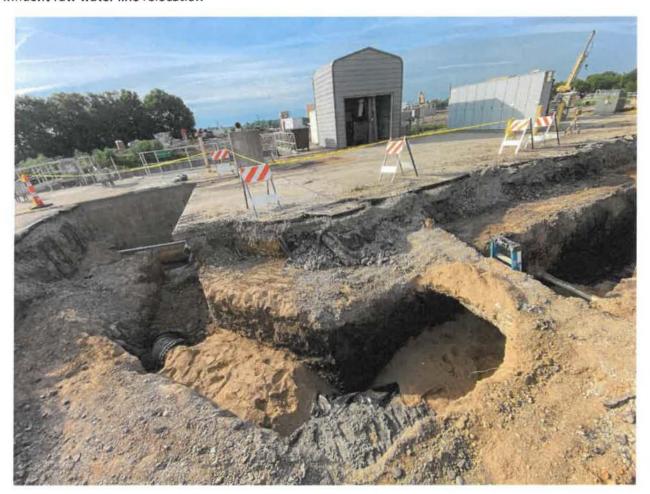

### Influent Pump and Piping Repair.

These pumps have not been addressed in 19 years. There are many parts that have worn out. The quote received was \$56,759.40 plus freight. \$80,000 was budgeted. Mr. Bowns asked the council to approve \$65,000 so that freight is included.

# M. Approval of quote from Illinois Electric Works for the repair of four (4) influent pumps and piping at the Sewer Plant in an amount not to exceed \$65,000.00.

Alderman Hoefle made the motion to approve, Alderman Downs seconded. Mayor Pro Tempore Bateman called for discussion, there being none, City Clerk Bateman called roll.