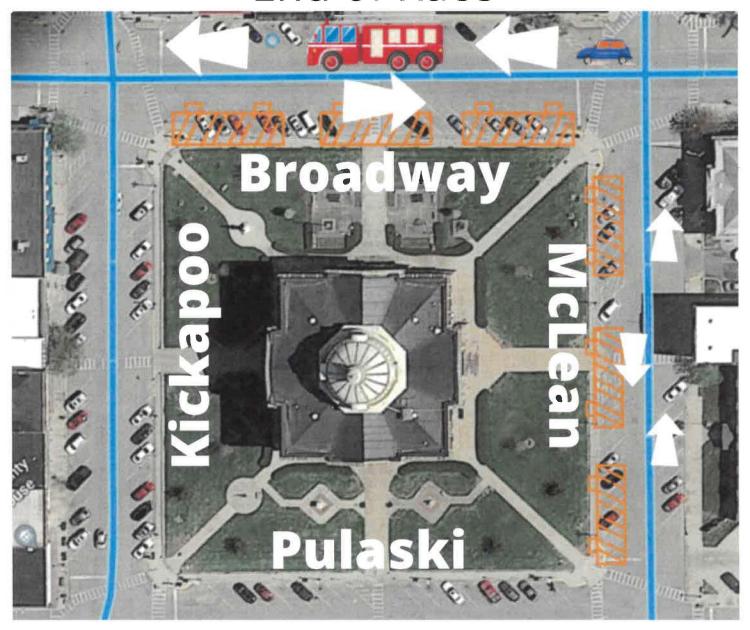

Registration/Start of Race

- Southeast-bound lane of Broadway blocked for start of race (1 driving lane open)
- Parking lane blocked on Kickapoo from Broadway to Wyatt until runners have passed (both driving lanes open)

# End of Race

- Southeast parking lane of Broadway blocked for end of race (both driving lanes open)
- Parking lane blocked on McLean from Pulaski to Broadway until runners have completed the race (both driving lanes open)