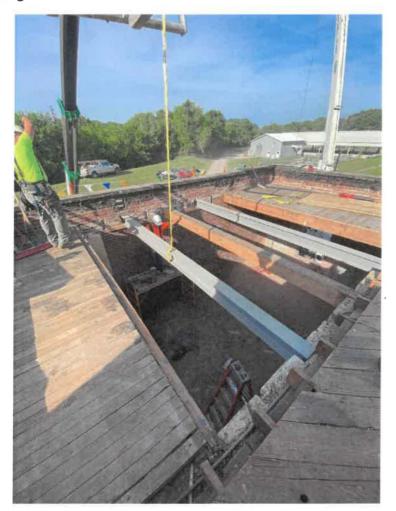

### Lincoln Union Street Progress through 6/24/2021

Pay App #4 is for \$464,342.98 and consisted of continued installation of new manholes, continued work on the 24" gravity sewer, installation of the 24" overflow pipe to the creek at the pump station, electrical work at the pump station site, and continued work on the electrical building including insulation and roofing and installation of the dumpster pad.

### • 24" overflow line installation

Dumpster pad preparation