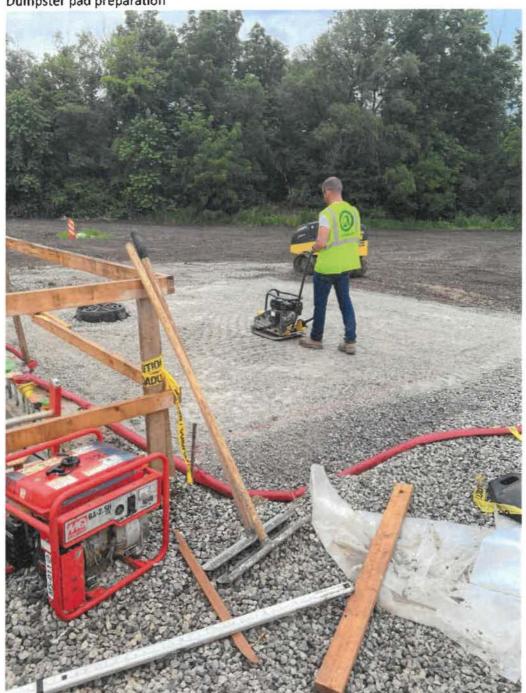

### Lincoln Union Street Progress through 6/24/2021

Pay App #4 is for \$464,342.98 and consisted of continued installation of new manholes, continued work on the 24" gravity sewer, installation of the 24" overflow pipe to the creek at the pump station, electrical work at the pump station site, and continued work on the electrical building including insulation and roofing and installation of the dumpster pad.

### • 24" overflow line installation

Dumpster pad preparation