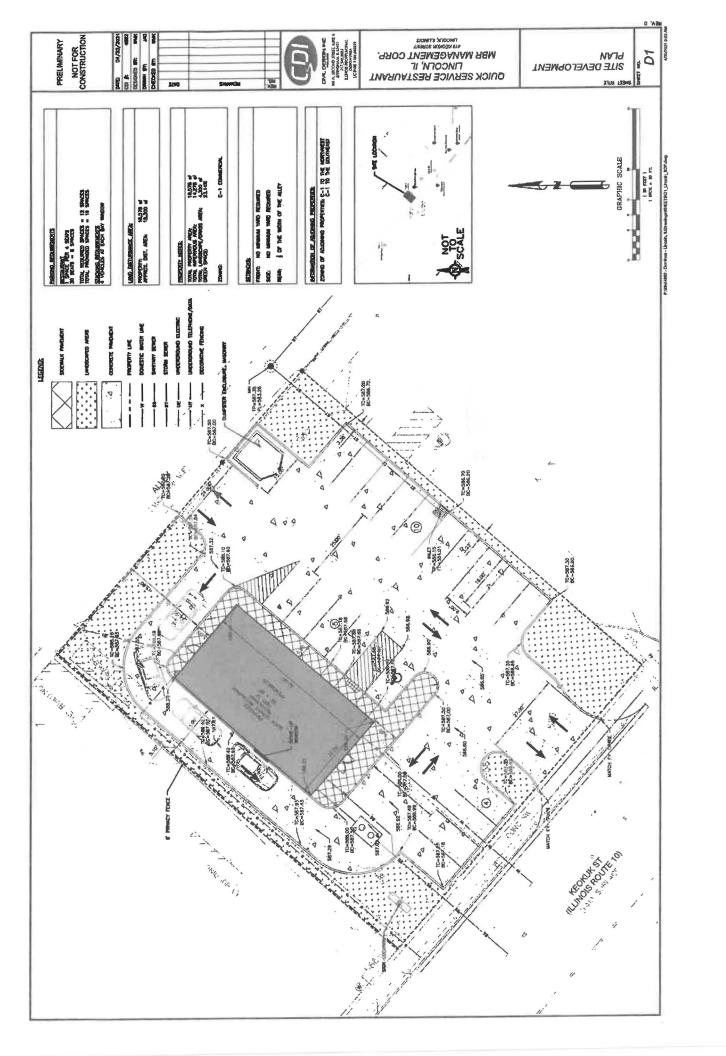

### Request for Special Use Permit at 410 Keokuk

The Planning Commission met last week to vote on a special use permit for a new standalone restaurant next to Jimmy Johns. The Planning Commission unanimously passed the request.