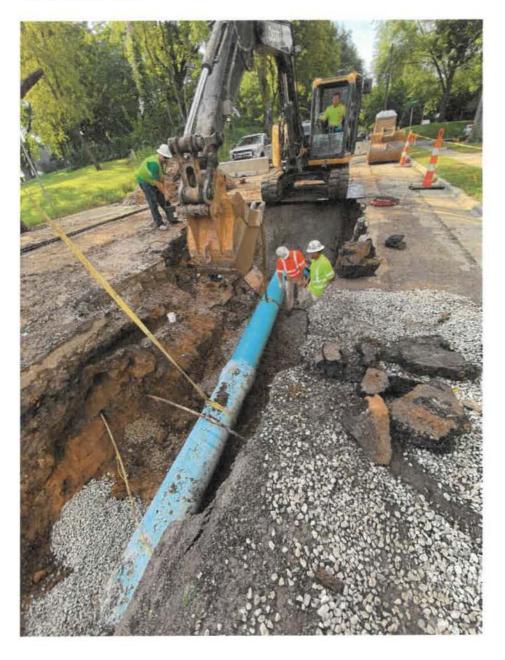

### Pay application #5 from L. Keeley Construction for Union Street Pump Station in amount of \$343,800.00.

Pavers are coming in to work on Union Street. They will be in and out before school starts. This will alleviate the dust problems. Keeley is anticipating substantially complete in October barring any delays in parts for control panels. Pictures and updates are in the packet.

### Change Order No. 3 L. Keeley Construction Union Street Pump Station.

Work directive changes to add the lateral work and additional paving because the trench kept getting wider and wider. The cost for these changes came in under what was approved. This is a net increase of \$261,267.32.