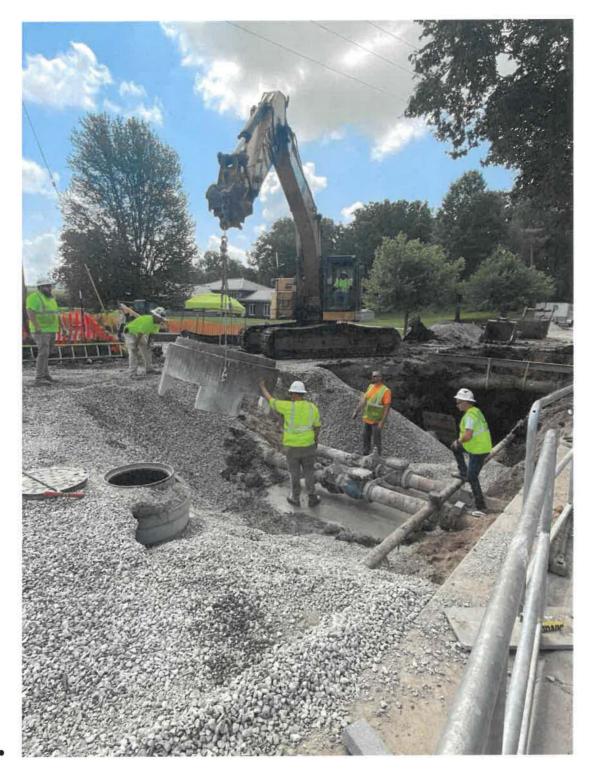

### Pay application #12 from Plocher Construction for CSO Project in an amount of \$893,753.07.

Completing wall extensions on the first flush tank, work in the electrical building, continuing work in the lab and blower building. A lot of the work they are doing now is already on the alternates. Over \$10 million dollars has been spent to date. Christy anticipates the startup of the CSO Treatment facility in late fall and the lab being done before that. Photos are in the packet. This item will be placed on the regular agenda.