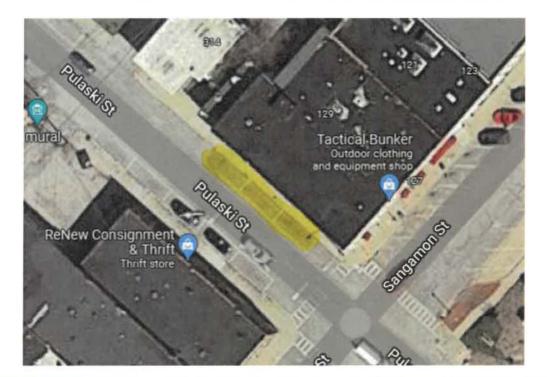

#### 7. Ordinances and Resolutions.

- A. Ordinance creating Section 9-15 of the Lincoln City Code "Non-Highway Vehicles".
- B. Ordinance Amending Section 9-5-12 of the Lincoln City Code Regarding Parking Regulations on Pulaski Street.
- C. Ordinance Authorizing the Sale of Real Estate.