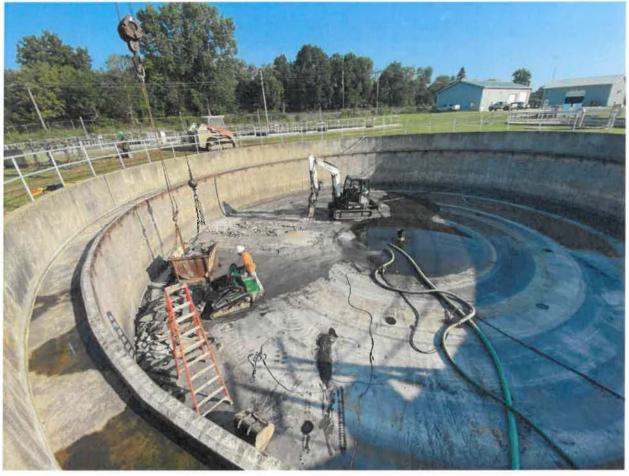

### Pay application #12 from Plocher Construction for CSO Project in an amount of \$893,753.07.

Completing wall extensions on the first flush tank, work in the electrical building, continuing work in the lab and blower building. A lot of the work they are doing now is already on the alternates. Over \$10 million dollars has been spent to date. Christy anticipates the startup of the CSO Treatment facility in late fall and the lab being done before that. Photos are in the packet. This item will be placed on the regular agenda.