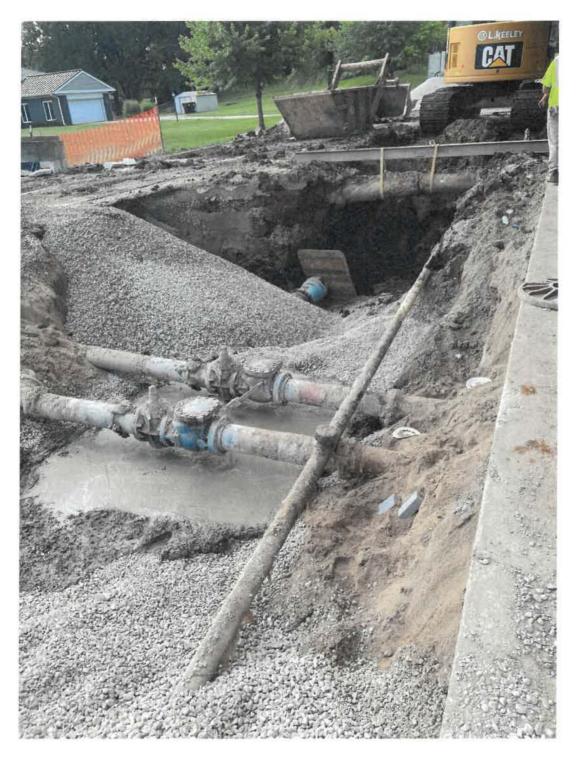

### Pay application #5 from L. Keeley Construction for Union Street Pump Station in amount of \$343,800.00.

Pavers are coming in to work on Union Street. They will be in and out before school starts. This will alleviate the dust problems. Keeley is anticipating substantially complete in October barring any delays in parts for control panels. Pictures and updates are in the packet.

### Change Order No. 3 L. Keeley Construction Union Street Pump Station.

Work directive changes to add the lateral work and additional paving because the trench kept getting wider and wider. The cost for these changes came in under what was approved. This is a net increase of \$261,267.32.