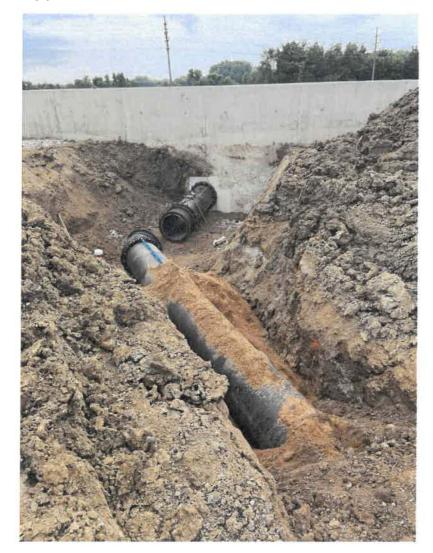

### Pay application #5 from L. Keeley Construction for Union Street Pump Station in amount of \$343,800.00.

Pavers are coming in to work on Union Street. They will be in and out before school starts. This will alleviate the dust problems. Keeley is anticipating substantially complete in October barring any delays in parts for control panels. Pictures and updates are in the packet.

### Change Order No. 3 L. Keeley Construction Union Street Pump Station.

Work directive changes to add the lateral work and additional paving because the trench kept getting wider and wider. The cost for these changes came in under what was approved. This is a net increase of \$261,267.32.