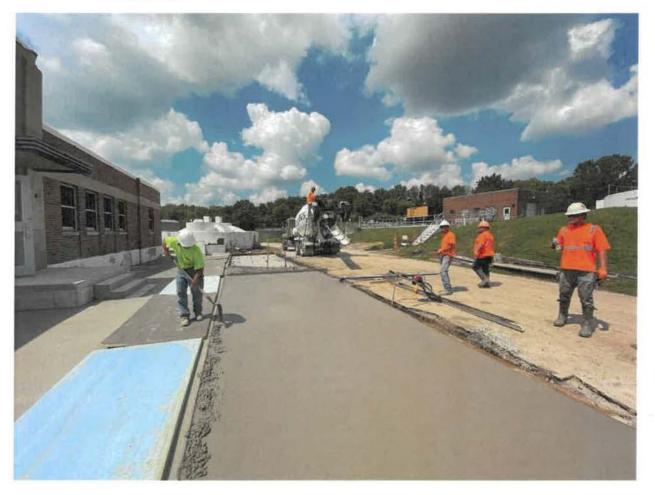

### **Bids:**

Approval of Sidewalk Bid 2021 - Kenney Contractors in the amount not to exceed \$135,500.00.

Alderman Hoefle made the motion to approve, Alderwoman Horn seconded.

Alderman Hoefle would like to see more local contractors bid on these sidewalk contracts. Mayor Welch called for further discussion, there being none, City Clerk Bateman called roll.